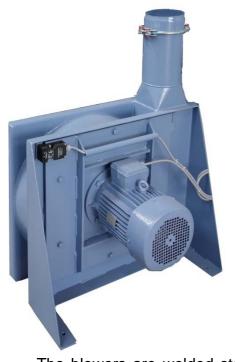

## The Universal Blowers from Herbold Meckesheim!

The blowers are welded steel constructions, no cast iron parts (except the motor) and as a general rule they can be hinged open for cleansing and maintenance.

- MFT blower with direct drive
- RMFT belt driven, also available in a stainless steel execution for high temperatures and humid applications

For the impeller of the material blower Herbold Meckesheim uses curved vanes reducing wear and tear and avoiding an undesired further size-reduction of the materials in the blower. The blowers are also available with exchangeable antiwear inserts.